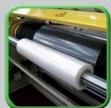

| MODEL                                                                              |         |     | S                             | м         | X         | L         |
|------------------------------------------------------------------------------------|---------|-----|-------------------------------|-----------|-----------|-----------|
| Width                                                                              | gross   | mm  | 900/1000                      | 1200/1400 | 1600/1800 | 2000/2200 |
|                                                                                    | net     | mm  | 800/900                       | 1100/1300 | 1500/1700 | 1900/2100 |
| Extruder                                                                           |         |     | 45                            | 55        | 70        | 80        |
| Oscillating head                                                                   |         |     | BHP 12                        | BHP 20    | BHP 28    | BHP 28    |
| Dies range                                                                         | min-max | mm  | 50/150                        | 70/250    | 150/350   | 150/350   |
| <b>Fixed haul off</b><br>(with electrified collapsing frames and manual triangles) |         | yes |                               |           |           |           |
| Automatic winder                                                                   |         |     | TA Utility - single or double |           |           |           |