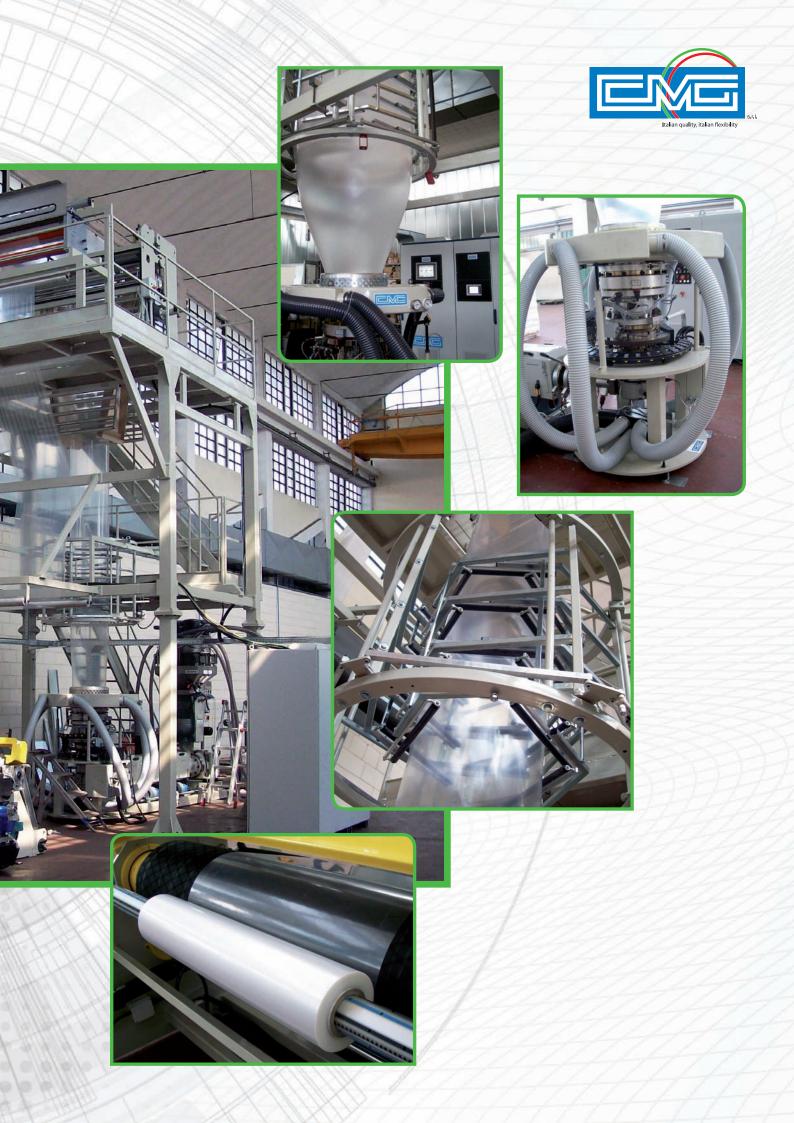

## Up to date technology minimum investment

The production range Utility meets the requirements of Customers looking for simple and versatile extrusion plants with a limited investment budget, however with the added value of Italian know-how and accuracy.

| MODEL                                                                              |         |     | S                             | м         | X         | L         |
|------------------------------------------------------------------------------------|---------|-----|-------------------------------|-----------|-----------|-----------|
| Width                                                                              | gross   | mm  | 900/1000                      | 1200/1400 | 1600/1800 | 2000/2200 |
|                                                                                    | net     | mm  | 800/900                       | 1100/1300 | 1500/1700 | 1900/2100 |
| Extruder                                                                           |         |     | 45                            | 55        | 70        | 80        |
| Oscillating head                                                                   |         |     | BHP 12                        | BHP 20    | BHP 28    | BHP 28    |
| Dies range                                                                         | min-max | mm  | 50/150                        | 70/250    | 150/350   | 150/350   |
| <b>Fixed haul off</b><br>(with electrified collapsing frames and manual triangles) |         | yes |                               |           |           |           |
| Automatic winder                                                                   |         |     | TA Utility - single or double |           |           |           |