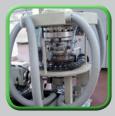

| MODEL                                                                              |         |     | S                             | м         | X         | L         |
|------------------------------------------------------------------------------------|---------|-----|-------------------------------|-----------|-----------|-----------|
| Width                                                                              | gross   | mm  | 900/1000                      | 1200/1400 | 1600/1800 | 2000/2200 |
|                                                                                    | net     | mm  | 800/900                       | 1100/1300 | 1500/1700 | 1900/2100 |
| Extruder                                                                           |         |     | 45                            | 55        | 70        | 80        |
| Oscillating head                                                                   |         |     | BHP 12                        | BHP 20    | BHP 28    | BHP 28    |
| Dies range                                                                         | min-max | mm  | 50/150                        | 70/250    | 150/350   | 150/350   |
| <b>Fixed haul off</b><br>(with electrified collapsing frames and manual triangles) |         | yes |                               |           |           |           |
| Automatic winder                                                                   |         |     | TA Utility - single or double |           |           |           |