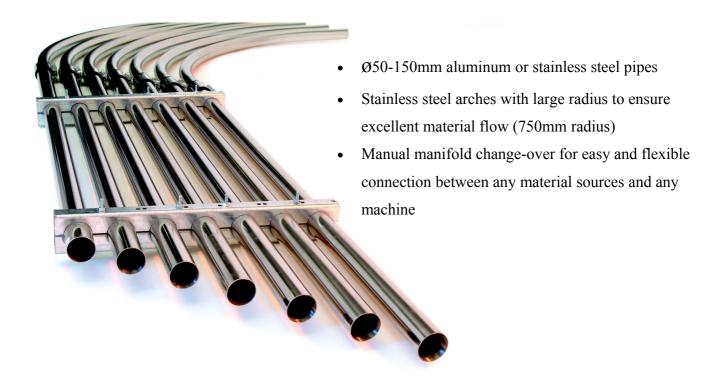

- Take-off box at the silo's gate with air regulated suction outlets provides excellent material flow
- Material level sensors

www.sysmetric-ltd.com info@sysmetric-ltd.com Phone: +972-4-6405857 Fax: +972-4-6405911