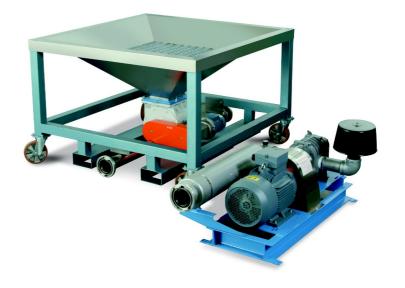

## Silos & Pipe Work

Sysmetric has more than 15 years experience in designing and constructing conveyaning systems that provide complete material handling and dosing solutions

- Mobile silo loading station with rotary valve
- Range of loading pumps and loading blowers for different loading capacities
- Blower rang 20-50HP with loading capacity up to 14Ton/Hour \*
- Loading system for different material sources such as big-bags, containers, sacks or directly from a tanker truck
- \* Depending on material's properties and conveying distance

- Take-off box at the silo's gate with air regulated suction outlets provides excellent material flow
- Material level sensors

www.sysmetric-ltd.com info@sysmetric-ltd.com Phone: +972-4-6405857 Fax: +972-4-6405911